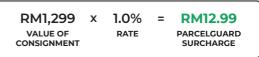

#### Scenario 1:

Sender ABC Sdn Bhd, wishes to send a mobile phone from PJ to JB. Sender informs us that such mobile phone is worth RM1,299. According to the ParcelGuard Pricing table, mobile phone rate is 1.0%.

Therefore,

Rate = 1.0%